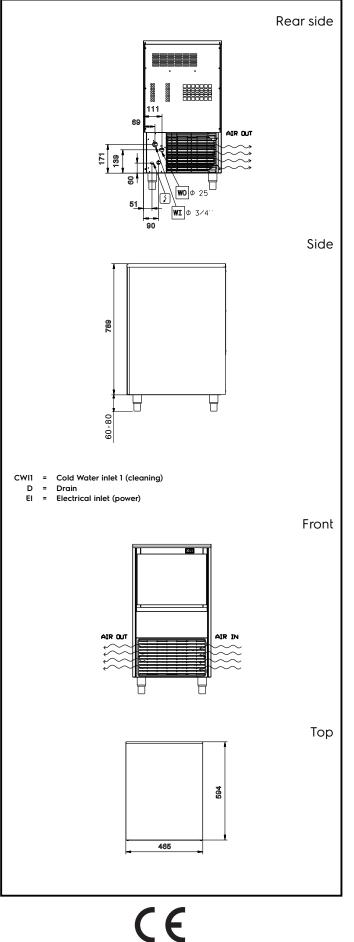

## Ice Makers Ice Cuber (22gr), 38kg/24h, 20kg bin, water-cooled

| Electric                                                                                                                              |                                                                   |
|---------------------------------------------------------------------------------------------------------------------------------------|-------------------------------------------------------------------|
| Supply voltage:<br>Electrical power, max:                                                                                             | 220-240 V/1N ph/50 Hz<br>0.31 kW                                  |
| Capacity:                                                                                                                             |                                                                   |
| Bin capacity:                                                                                                                         | ISO 9001; ISO 14001 kg                                            |
| Key Information:                                                                                                                      |                                                                   |
| External dimensions, Width:<br>External dimensions, Depth:<br>External dimensions, Height:<br>Net weight:<br>Output:<br>Kind of cube: | 465 mm<br>595 mm<br>849 mm<br>45 kg<br>38 kg/day<br>Ice Cube 22 g |
| Sustainability                                                                                                                        |                                                                   |
| Refrigerant type:<br>Refrigerant weight:<br>Water consumption:                                                                        | R290<br>90 g<br>37.7 lt/hr                                        |