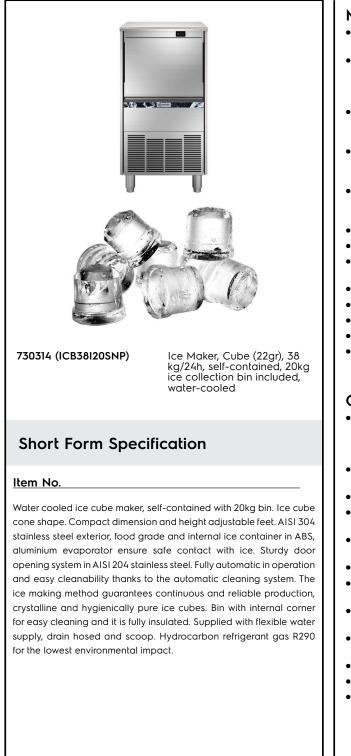

Ice Makers Ice Cuber (22gr), 38kg/24h, 20kg bin, water-cooled

| ITEM #  |  |
|---------|--|
| MODEL # |  |
| NAME #  |  |
| SIS #   |  |
| AIA #   |  |
|         |  |

#### **Main Features**

- The ice making method guarantees a continuous and reliable production.
- Easy cleanability guaranteed by an automatic system: the cleaning switch activate the circulation and the rinse of water; at the end of the cycle just swithed again to start producing ice.
- The ice-making method (spray layering) guarantees crystalline, compact, hygienically pure ice cubes that are resistant to melting.
- Water consumption and productivity calculated using 15°C water temperature and 21°C ambient temperature.
- Compact dimensions of the ice cubers make them highly suitable for any location, particularly those where space is at a premium.
- Ice cube cone shape.
- Fully automatic in operation.
- Rounded internal corners of the bin assure ease of cleaning.
- Food grade ABS interior.
- Suitable for gravity drain only.
- Bin included.
- Compliant to CE requirements for safety.
- The innovative anti-scale spray system with flexible nozzles avoids limescale deposits through small vibrations.

#### Construction

- Reliability guaranteed by the quality of the construction materials used (front, top and sides in 304 AISI stainless steel) and the sophisticated product and process technology involved.
- The sprayers are easy to take away, permit a simple flowing and prevent limestone formation.
- AISI 304 stainless steel exterior.
- Aluminium evaporator ensures a safe contact with ice.
- Sturdy door opening system made in AISI 304 stainless steel.
- Internal ice containers in ABS.
- Hygienical plastic spray arms removable without the use of tools.
- Supplied with flexible water supply, drain hoses and scoop.
- Easy access to the main components for maintenance.
- ON-OFF rocker switch.
- Adjustable 105-155mm feet.
- Plug as standard (schuko type).

### Sustainability

- Hydrocarbon refrigerant gas R290 for the lowest environmental impact (GWP=3) CFC and HCFC free.
- Reduced energy consumption by fully insulated storage bin.